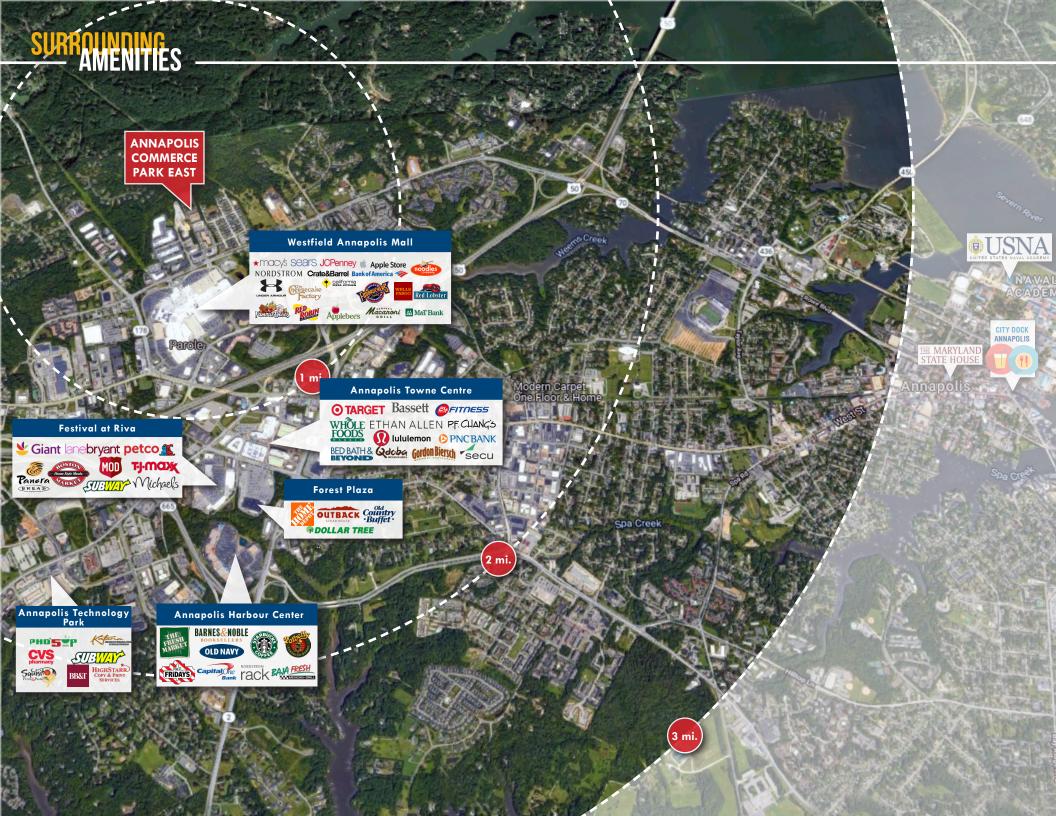

| RESIDENTIAL POPULATION                                    | NUMBER OF<br>HOUSEHOLDS                    | AVERAGE<br>HH SIZE                        | MEDIAN<br>AGE                         |
|-----------------------------------------------------------|--------------------------------------------|-------------------------------------------|---------------------------------------|
| 1,745<br>1 MILE<br>19,939<br>3 MILES<br>52,161<br>5 MILES | 1,978 1 MILE 17,698 3 MILES 39,672 5 MILES | 2.01 1 MILE 2.33 3 MILES 2.44 5 MILES     | 39.8 1 MILE 42.6 3 MILES 41.3 5 MILES |
| AVERAGE<br>HH INCOME                                      | EDUCATION<br>(COLLEGE+)                    | EMPLOYMENT<br>(AGE 16+ IN<br>LABOR FORCE) | DAYTIME<br>POPULATION                 |
| \$140,996<br>1 MILE<br>\$1