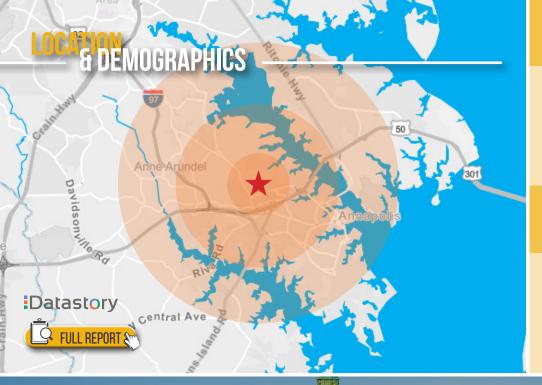

| RESIDENTIAL POPULATION                                    | NUMBER OF<br>HOUSEHOLDS                    | AVERAGE<br>HH SIZE                        | MEDIAN<br>AGE                         |
|-----------------------------------------------------------|--------------------------------------------|-------------------------------------------|---------------------------------------|
| 1,745<br>1 MILE<br>19,939<br>3 MILES<br>52,161<br>5 MILES | 1,978 1 MILE 17,698 3 MILES 39,672 5 MILES | 2.01 1 MILE 2.33 3 MILES 2.44 5 MILES     | 39.8 1 MILE 42.6 3 MILES 41.3 5 MILES |
| AVERAGE<br>HH INCOME                                      | EDUCATION<br>(COLLEGE+)                    | EMPLOYMENT<br>(AGE 16+ IN<br>LABOR FORCE) | DAYTIME<br>POPULATION                 |
| \$140,996<br>1 MILE<br>\$132,615<br>3 MILES               | 76.6% 1 MILE 73.2% 3 MILES                 | 96.6%<br>1 MILE<br>97.1%<br>3 MILES       | 22,318 1 MILE 87,651 3 MILES          |
| \$133,234<br>5 MILES                                      | 75.6%                                      | 96.6%                                     | 160,001                               |