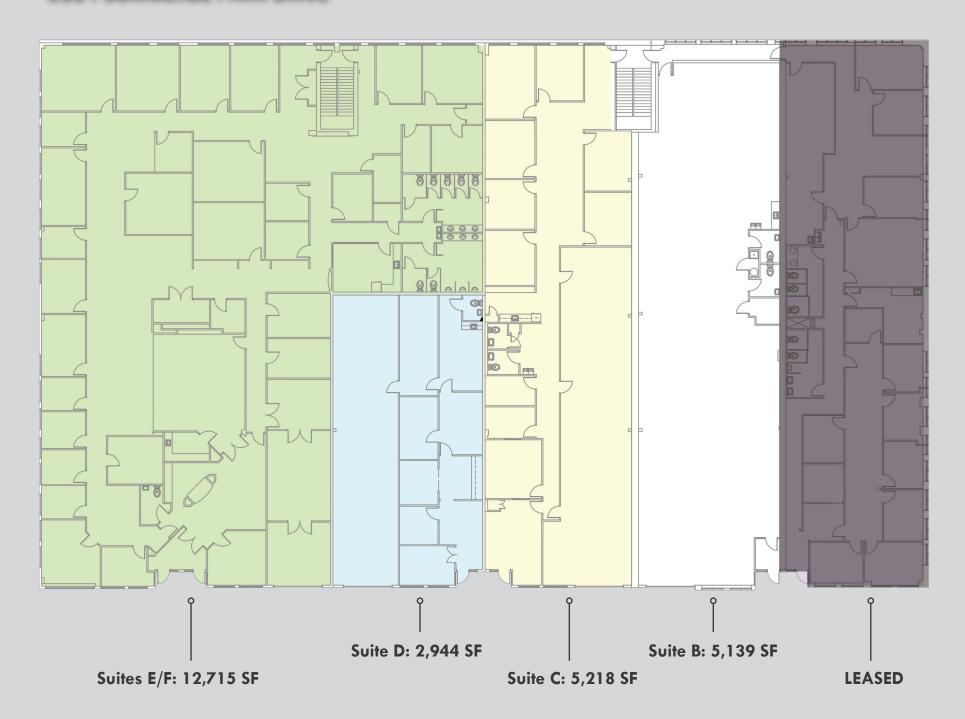

| RESIDENTIAL POPULATION                                    | NUMBER OF<br>HOUSEHOLDS                    | AVERAGE<br>HH SIZE                        | MEDIAN<br>AGE                         |
|-----------------------------------------------------------|--------------------------------------------|-------------------------------------------|---------------------------------------|
| 1,745<br>1 MILE<br>19,939<br>3 MILES<br>52,161<br>5 MILES | 1,978 1 MILE 17,698 3 MILES 39,672 5 MILES | 2.01 1 MILE 2.33 3 MILES 2.44 5 MILES     | 39.8 1 MILE 42.6 3 MILES 41.3 5 MILES |
| AVERAGE<br>HH INCOME                                      | EDUCATION<br>(COLLEGE+)                    | EMPLOYMENT<br>(AGE 16+ IN<br>LABOR FORCE) | DAYTIME<br>POPULATION                 |
| \$140,996<br>1 MILE<br>\$132