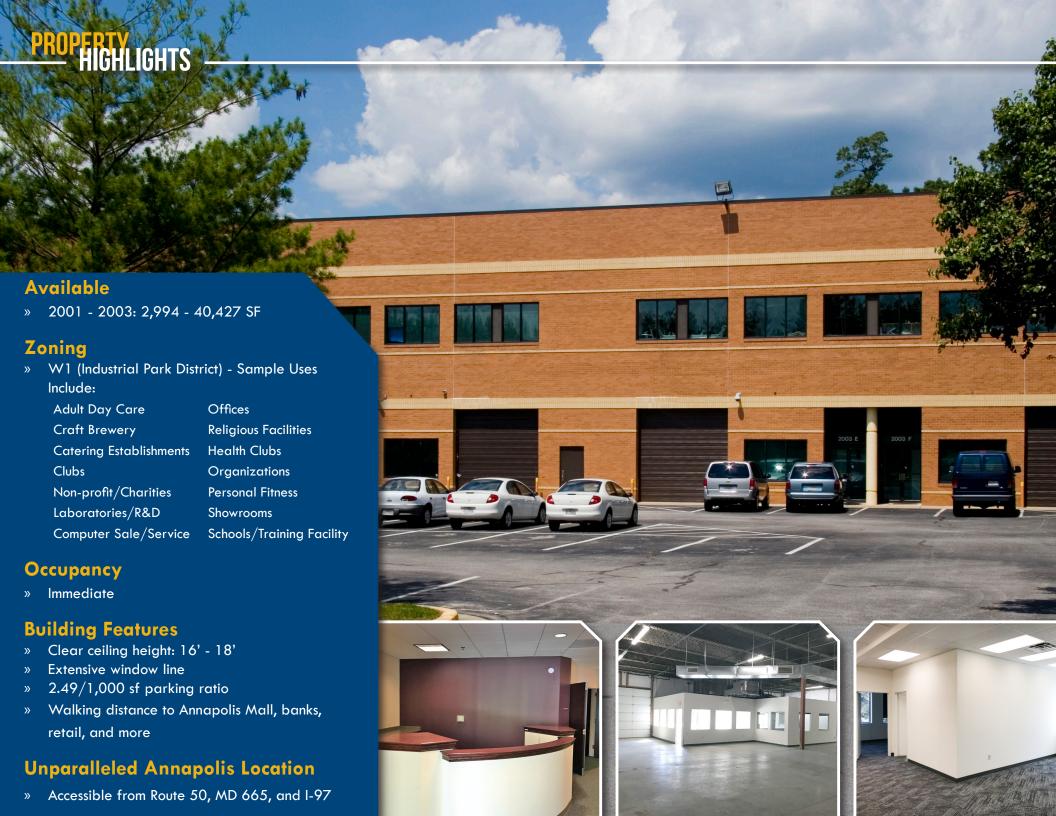

| RESIDENTIAL POPULATION                                    | NUMBER OF<br>HOUSEHOLDS                    | AVERAGE<br>HH SIZE                        | MEDIAN<br>AGE                         |
|-----------------------------------------------------------|--------------------------------------------|-------------------------------------------|---------------------------------------|
| 1,745<br>1 MILE<br>19,939<br>3 MILES<br>52,161<br>5 MILES | 1,978 1 MILE 17,698 3 MILES 39,672 5 MILES | 2.01 1 MILE 2.33 3 MILES 2.44 5 MILES     | 39.8 1 MILE 42.6 3 MILES 41.3 5 MILES |
| AVERAGE<br>HH INCOME                                      | EDUCATION<br>(COLLEGE+)                    | EMPLOYMENT<br>(AGE 16+ IN<br>LABOR FORCE) | DAYTIME<br>POPULATION                 |
| \$140,996<br>1 MILE<br>\