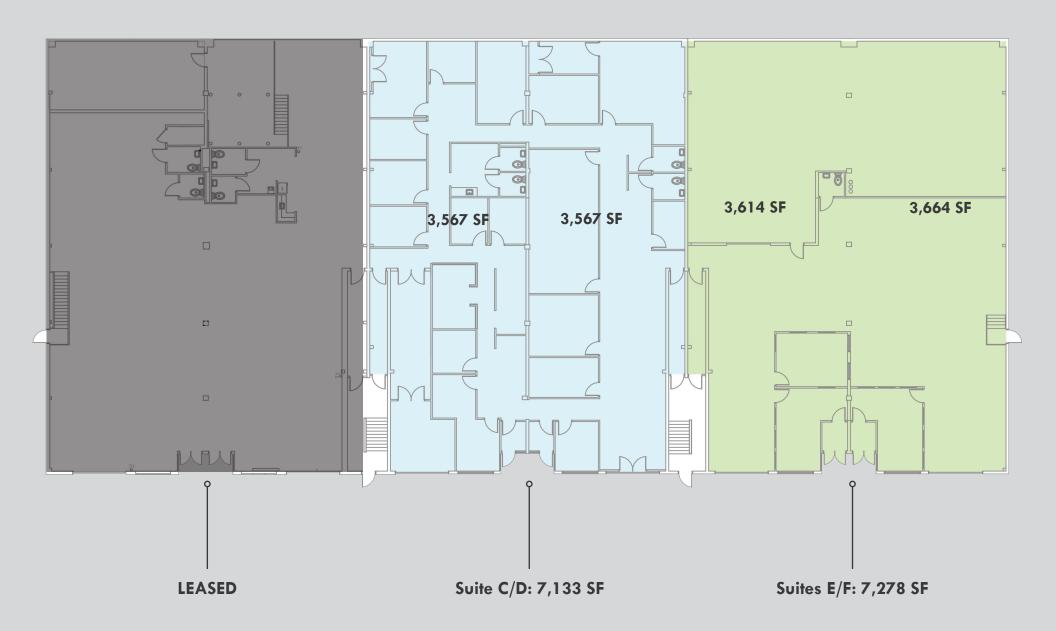

| RESIDENTIAL POPULATION                                    | NUMBER OF<br>HOUSEHOLDS                    | AVERAGE<br>HH SIZE                        | MEDIAN<br>AGE                         |
|-----------------------------------------------------------|--------------------------------------------|-------------------------------------------|---------------------------------------|
| 1,745<br>1 MILE<br>19,939<br>3 MILES<br>52,161<br>5 MILES | 1,978 1 MILE 17,698 3 MILES 39,672 5 MILES | 2.01 1 MILE 2.33 3 MILES 2.44 5 MILES     | 39.8 1 MILE 42.6 3 MILES 41.3 5 MILES |
| AVERAGE<br>HH INCOME                                      | EDUCATION<br>(COLLEGE+)                    | EMPLOYMENT<br>(AGE 16+ IN<br>LABOR FORCE) | DAYTIME<br>POPULATION                 |
| \$140,996<br>1 MILE<br>\$132,6